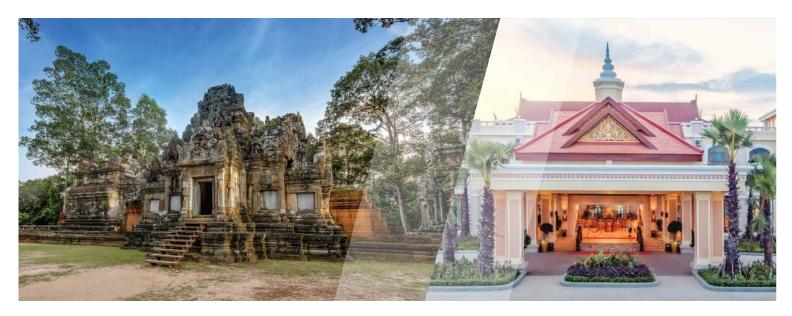

# SOKHA PALACE SIEM REAP HOTEL

Sokha Palace Siem Reap Hotel is an unrivalled comfort hotel with the grandeur of an elegant lobby combined with the finest Angkor sculptural carpentry and stone craftsmanship with fresh modern features and 4 Star facilities creating the unique space in Siem Reap. The location conveniently close to the Angkor ticket booth, 45 minutes away from Siem Reap Angkor International Airport while just 10 minutes from Siem Reap city center. The hotel's location provides for its distinguished guest the tranquility of a true hotel atmosphere, while being neighbor to the Angkor Tourist & Cultural Complex, closes to within walking distance to attractions and entertainment areas such as Local Night Market.