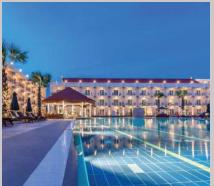

# SOKHA PALACE SIEM REAP HOTEL

Sokha Palace Siem Reap Hotel is an unrivalled comfort hotel with the grandeur of an elegant lobby combined with the finest Angkor sculptural carpentry and stone craftsmanship with fresh modern features and 4 Star facilities creating the unique space in Siem Reap. The location conveniently close to the Angkor ticket booth, 45 minutes away from Siem Reap Angkor International Airport while just 10 minutes from Siem Reap city center. The hotel's location provides for its distinguished guest the tranquility of a true hotel atmosphere, while being neighbor to the Angkor Tourist & Cultural Complex, closes to within walking distance to attractions and entertainment areas such as Local Night Market.

## ACCOMMODATION

Sokha Palace Siem Reap Hotel offers 466 guest rooms, multiple dinning outlets, the large swimming pool. All guest room provide the convenience of the modern day to create a comfortable and functional space. Spend some relaxing time in the evening at the balcony and overlook to the garden surroundings. Enjoy some of the in-house decision offerings & internet connectivity on your 32" TV screen before relaxing on your King size in the evening.