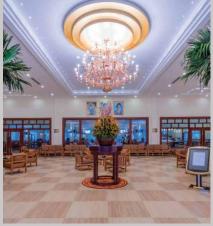

# SOKHA PALACE SIEM REAP HOTEL

Sokha Palace Siem Reap Hotel is an unrivalled comfort hotel with the grandeur of an elegant lobby combined with the finest Angkor sculptural carpentry and stone craftsmanship with fresh modern features and 4 Star facilities creating the unique space in Siem Reap. The location conveniently close to the Angkor ticket booth, 45 minutes away from Siem Reap Angkor International Airport while just 10 minutes from Siem Reap city center. The hotel's location provides for its distinguished guest the tranquility of a true hotel atmosphere, while being neighbor to the Angkor Tourist & Cultural Complex, closes to within walking distance to attractions and entertainment areas such as Local Night Market.