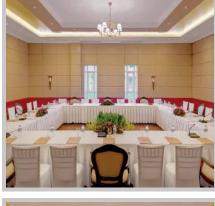

#### **CONFERENCE CENTER AND MEETING SPACES**

As a leading destination for Meetings, Incentives, Conferences and Exhibitions in Siem Reap, Sokha Siem Reap Resort & Convention Center is the ideal venue for your events. The resort has spacious and comfortable grand ballroom that can accommodate up to 3,600 guests and can be divided into 3 separate ballroom with accommodat ing up to 1,000 guests and 9 multi-purpose meeting rooms ranging from 88 square meters to 300 square meters, and other specious venues with magnificent main pool view, advanced audiovisual equipment to meet your every need.

| ROOM TYPE          | Measurement<br>(Meter) | Height<br>(Meter) | Theater | Classroom | U-shape | Boardroom | <b>Y</b><br>Cocktail<br>Reception | Banquet | O <br>Buffet |
|--------------------|------------------------|-------------------|---------|-----------|---------|-----------|-----------------------------------|---------|--------------|
| Ballroom I         | 30x24                  | 7.5               | 500     | 300       | 200     | 200       | 500                               | 350     | 350          |
| Ballroom II        | 30x24                  | 7.5               | 500     | 300       | 200     | 200       | 500                               | 350     | 350          |
| Ballroom III       | 30x24                  | 7.5               | 500     | 300       | 200     | 200       | 500                               | 350     | 350          |
| Grand Ballroom     | 30x72                  | 7.5               | 2,500   | 2,000     | 700     | 500       | 2500                              | 1100    | 1100         |
| Pre-function Loung | e 14x77.7              | 6                 | х       | х         | х       | х         | 1500                              | 500     | 500          |
| Romdul Room        | 9.8x32                 | 4.1               | 200     | 120       | 100     | 100       | 200                               | 150     | 150          |
| Yihub Room         | 9.8x9.7                | 4.1               | 40      | 30        | 20      | 20        | 40                                | 30      | 30           |
| Champei Room       | 9.8x9.7                | 4.1               | 40      | 30        | 20      | 20        | 40                                | 30      | 30           |
| Krovan Room        | 9.8x9.7                | 4.1               | 40      | 30        | 20      | 20        | 40                                | 30      | 30           |
| Nakry Room         | 9.8x13.9               | 4.1               | 60      | 40        | 30      | 30        | 60                                | 40      | 40           |
| Romchong Room      | 9.8x17.8               | 4.1               | 100     | 60        | 50      | 50        | 100                               | 60      | 60           |
| Malis Room         | 12x23.7                | 3.3               | 180     | 100       | 80      | 80        | 180                               | 120     | 120          |
| Secretariat Room   | 6.8x6.6                | 4.1               | 20      | 20        | 20      | 20        | 20                                | 20      | 20           |
| Bokor Courtesy     | 9.58x10.4              | 4                 | 40      | 30        | 20      | 20        | 40                                | 30      | 30           |
| Boardroom I        | 5.9x5.9                | 3.6               | 10      | 10        | 10      | 10        | 10                                | 10      | 10           |
| Boardroom II       | 5.9x5.9                | 3.6               | 10      | 10        | 10      | 10        | 10                                | 10      | 10           |
| Pool               | 780 Pieces             |                   | х       | х         | х       | х         | 1200                              | 1000    | 1000         |