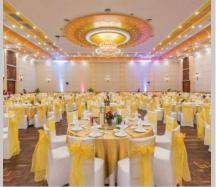

#### **CONFERENCE CENTER AND MEETING SPACES**

As a leading destination for Meetings, Incentives, Conferences and Exhibitions in Siem Reap, Sokha Siem Reap Resort & Convention Center is the ideal venue for your events. The resort has spacious and comfortable grand ballroom that can accommodate up to 3,600 guests and can be divided into 3 separate ballroom with accommodat ing up to 1,000 guests and 9 multi-purpose meeting rooms ranging from 88 square meters to 300 square meters, and other specious venues with magnificent main pool view, advanced audiovisual equipment to meet your every need.