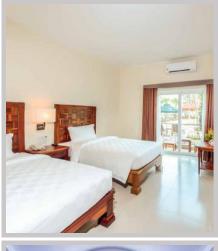

## ACCOMMODATION

Sokha Palace Siem Reap Hotel offers 466 guest rooms, multiple dinning outlets, the large swimming pool. All guest room provide the convenience of the modern day to create a comfortable and functional space. Spend some relaxing time in the evening at the balcony and overlook to the garden surroundings. Enjoy some of the in-house decision offerings & internet connectivity on your 32" TV screen before relaxing on your King size in the evening.

| ROOM TYPES           | NUMBER OF ROOM | AREA (SQM) | FLOORS  |
|----------------------|----------------|------------|---------|
| Superior Garden View | 323            | 30         | 1F - 3F |
| Superior Pool View   | 84             | 30         | 1F - 3F |
| Palace Suite Room    | 20             | 39.5       | 1F - 3F |
| Apartment            | 19             | Х          | 1F - 3F |