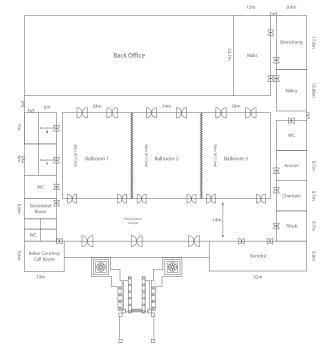

## FLOOR PLAN

| ROOM TYPE          | Measurement<br>(Meter) | Height<br>(Meter) | Theater | Classroom | U-shape | Boardroom | <b>Y</b><br>Cocktail<br>Reception | Banquet | O <br>Buffet |
|--------------------|------------------------|-------------------|---------|-----------|---------|-----------|-----------------------------------|---------|--------------|
| Ballroom I         | 30x24                  | 7.5               | 500     | 300       | 200     | 200       | 500                               | 350     | 350          |
| Ballroom II        | 30x24                  | 7.5               | 500     | 300       | 200     | 200       | 500                               | 350     | 350          |
| Ballroom III       | 30x24                  | 7.5               | 500     | 300       | 200     | 200       | 500                               | 350     | 350          |
| Grand Ballroom     | 30x72                  | 7.5               | 2,500   | 2,000     | 700     | 500       | 2500                              | 1100    | 1100         |
| Pre-function Loung | e 14x77.7              | 6                 | х       | х         | х       | х         | 1500                              | 500     | 500          |
| Romdul Room        | 9.8x32                 | 4.1               | 200     | 120       | 100     | 100       | 200                               | 150     | 150          |
| Yihub Room         | 9.8x9.7                | 4.1               | 40      | 30        | 20      | 20        | 40                                | 30      | 30           |
| Champei Room       | 9.8x9.7                | 4.1               | 40      | 30        | 20      | 20        | 40                                | 30      | 30           |
| Krovan Room        | 9.8x9.7                | 4.1               | 40      | 30        | 20      | 20        | 40                                | 30      | 30           |
| Nakry Room         | 9.8x13.9               | 4.1               | 60      | 40        | 30      | 30        | 60                                | 40      | 40           |
| Romchong Room      | 9.8x17.8               | 4.1               | 100     | 60        | 50      | 50        | 100                               | 60      | 60           |
| Malis Room         | 12x23.7                | 3.3               | 180     | 100       | 80      | 80        | 180                               | 120     | 120          |
| Secretariat Room   | 6.8x6.6                | 4.1               | 20      | 20        | 20      | 20        | 20                                | 20      | 20           |
| Bokor Courtesy     | 9.58x10.4              | 4                 | 40      | 30        | 20      | 20        | 40                                | 30      | 30           |
| Boardroom I        | 5.9x5.9                | 3.6               | 10      | 10        | 10      | 10        | 10                                | 10      | 10           |
| Boardroom II       | 5.9x5.9                | 3.6               | 10      | 10        | 10      | 10        | 10                                | 10      | 10           |
| Pool               | 780 Pieces             |                   | х       | х         | х       | х         | 1200                              | 1000    | 1000         |