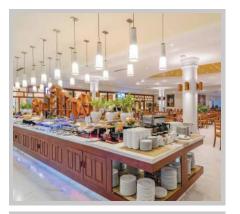

## **RESTAURANTS AND BARS**

The hotel has multi-unit restaurants and bars proving global cuisine with charming views. Discover the international culinary journey with us!

#### KRAVAN RESTAURANT

Serving Asian delicacies for breakfast and poolside dining throughout the day.

**Operation:** Mon-Sun Breakfast: 06:00-10:00

#### LOTUS RESTAURANT

Discover a culinary experience at The Lotus Restaurant. Our Chefs combine flavours of East & West and utilize the finest Cambodian ingredients, all prepared in an open kitchen. The air-conditioned indoor restaurant is facing to the resort's beautiful gardens.